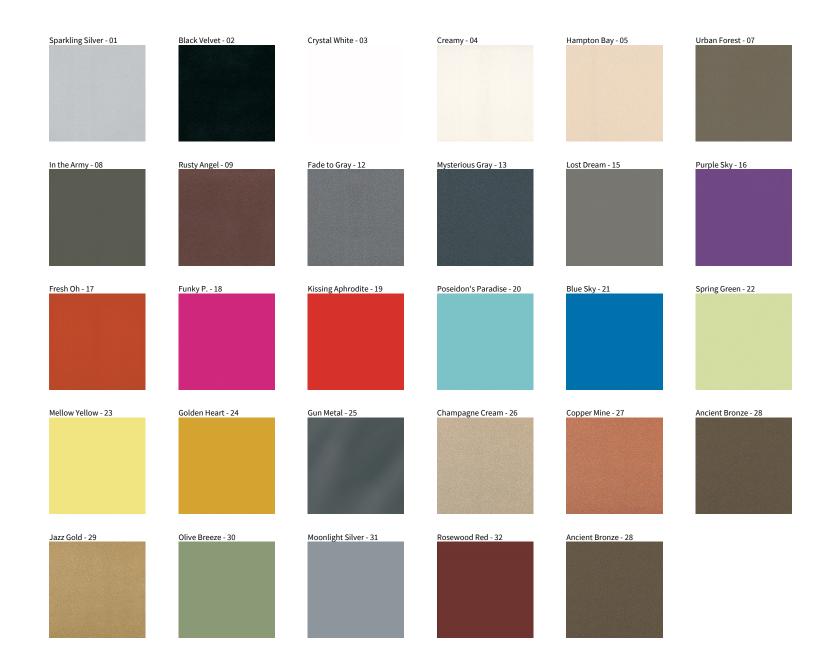

## **BIONIQ ROUND WALLWASH RECESSED**

COLOR FINISH CHART

| PROJECT  |  |  |
|----------|--|--|
| TYPE     |  |  |
| NOTES    |  |  |
| QUANTITY |  |  |
| DATE     |  |  |

**Digital:** Not all screens are calibrated the same, and therefore, colors will appear differently between screens. **Physical:** When texture is involved, there will be variations in color, character and tone within a product series and between product families.

**Gun Metal:** No Gun Metal finish is alike. It combines a mixture of transparent and black color particles which ensures a highly individual effect and no luminaire being identical. **Champagne Cream, Copper Mine, Ancient Bronze + Jazz Gold:** These finishes have slight fading from specific powder coating production. Each luminaire will slightly vary.